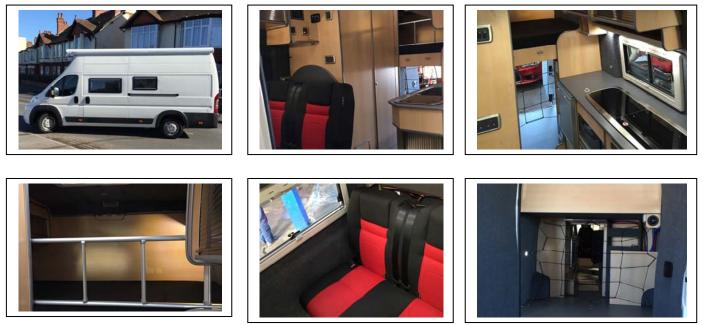

## **PEUGEOT BOXER 4 BERTH CONVERSION**

## **Description**

\*Note: All items listed below are included in the conversion and the price!

- 4 Berth with 4 travelling seats including seat belts.
- Fixed rear double bed with garage style storage below.
- Dometic Thetford cassette toilet and shower unit.
- Dometic CRX 65ltr compressor fridge.
- Truma Combi diesel heating system.
- SMEV 9222 Combination gas cooker & sink.
- Dometic mini grill.
- CBE Digital mains/12v power management system.
- SEITZ S4 Opening side windows with blinds and glazed barn doors.
- In board 80L fresh water tank.
- Hot & Cold running water.
- LED Lighting throughout including cupboard back lighting.
- High level storage units.
- Heki Midi Skylight.
- Removable table with fold down leg.