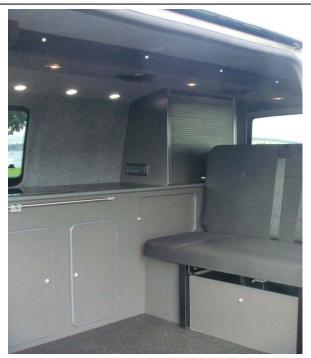

## **Description**

- Fully Lined & Insulated
- 2 x Fixed Windows (Privacy Glass)
- Single piece floor covered with industrial strength anti slip flooring
- Pull Tested Smart Seat/Bed pull (76/115/EEC M1 test approved)
- Hand Crafted Full Side Furniture
- Led Lighting Throughout
- 12v Leisure Battery with intelligent split charge system
- 12v Socket
- SMEV cooker & sink unit with electrically pumped water and 12L water tank
- PLEASE ASK FOR FULL SPECIFICATION AND FURTHER DETAILS.